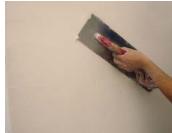

## application

Mix the Synthetic Tuforte in order to homogenize the product before application.

Apply with the help of a spatula, trowel or putty knife metal.

After drying, improve the surface with fine sandpaper. Past 2-3 days may be covered with ink or paper. Wash tools with water.