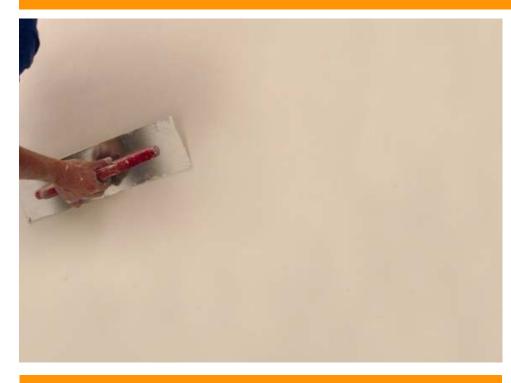

## application

Mix the Synthetic Tuforte in order to homogenize the product before application.

Apply with the help of a spatula, trowel or putty knife metal.

After drying, improve the surface with fine sandpaper. Past 2-3 days may be covered with ink or paper. Wash tools with water.