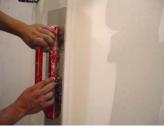

## application

Mix the Synthetic Tuforte in order to homogenize the product before application.

Apply with the help of a spatula, trowel or putty knife metal.

After drying, improve the surface with fine sandpaper. Past 2-3 days may be covered with ink or paper. Wash tools with water.