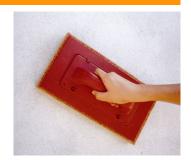

## application

Mix Tuforte Estanhar with a mechanical mixer at a proportion of 15-16 litres of clean water until an even and lump free paste is obtained.

The smoothing paste should be applied with a metal trowel. Spread on surface and as soon as it starts to dry, the surface should be passed over again so as to conceal any trowel marks. Drying depends on several factors.