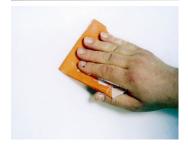

The final layer may be sanded when dry.

May be covered with paint or paper.

Paint should only be applied after a period of 4 weeks.