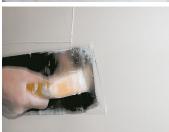

## application

Mix Tuforte Estanhar with a mechanical mixer at a proportion of 15-16 litres of clean water until an even and lump free paste is obtained.

The smoothing paste should be applied with a metal trowel. Spread on surface and as soon as it starts to dry, the surface should be passed over again so as to conceal any trowel marks. Drying depends on several factors.