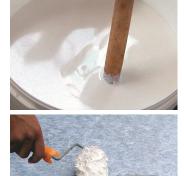

# preparation of surface

Surfaces must be clean and dust free. Remove paint and any cement flakes.

Aplicar com um rolo, trincha ou pulverizador até saturação do suporte. Para recobrir esperar no mínimo 1 hora após a aplicação.

Apply with a roller, brush or spray equipment. Second layer can be applied approximately one hour later.

Mix lightly before applying.