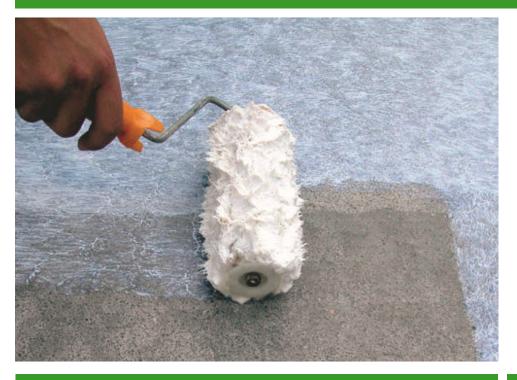

# preparation of surface

Surfaces must be clean and dust free. Remove paint and any cement flakes.

Aplicar com um rolo, trincha ou pulverizador até saturação do suporte. Para recobrir esperar no mínimo 1 hora após a aplicação.

Apply with a roller, brush or spray equipment. Second layer can be applied approximately one hour later.

Mix lightly before applying.