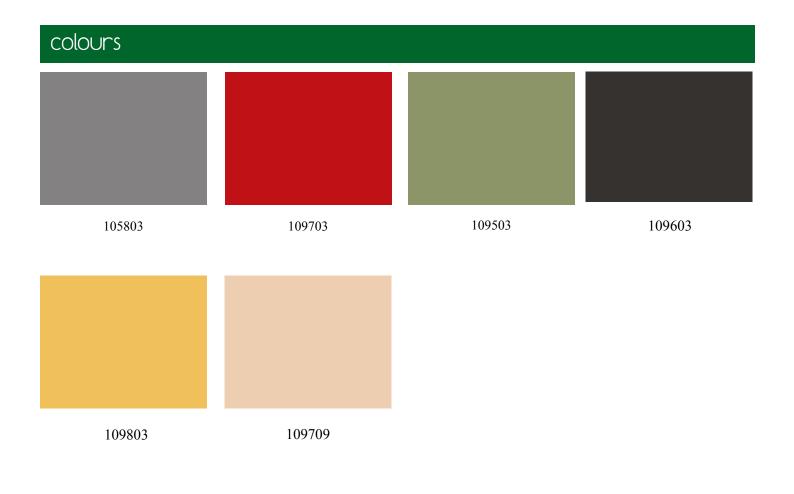

esh concrete.

Use a trowel (helicopter) at low speed to compress and smooth the Topeca Endur XL. The trowel manual should only be used in areas that do not reach the machine

For a non-slip finish must pass with a stiff broom hair, After pass the trowel and once the floor has hardened somewhat.

To obtain a smooth finish must pass with a trowel at high speed, so that the pavement begins to harden.

Immediately after the finish of the Topeca Endur XL applying the curing agent Curing Topeca, reference solvent, with spray preventing from forming puddles product and a cure promoting uniform surface.

Pág. 4







## topeca endur XL

hardener for concrete flooring

### associated products

•Curing Topeca – Curing product of concrete. •Silitop Wet - "wet effect" protection for natural stone;





decorative flooring