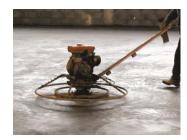

Use a trowel (helicopter) at low speed to compress and smooth the Topeca Endur XL. The trowel manual should only be used in areas that do not reach the machine

For a non-slip finish must pass with a stiff broom hair, After pass the trowel and once the floor has hardened somewhat.

To obtain a smooth finish must pass with a trowel at high speed, so that the pavement begins to harden.

Immediately after the finish of the Topeca Endur XL applying the curing agent Curing Topeca, reference solvent, with spray preventing from forming puddles product and a cure promoting uniform surface.