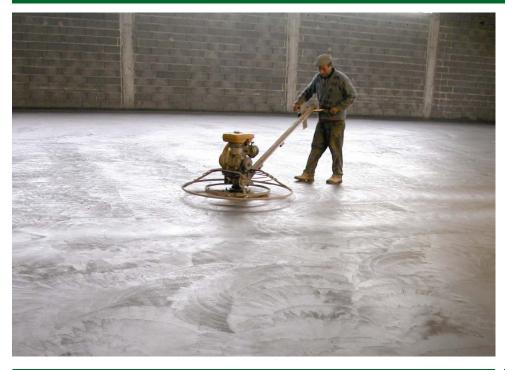

The Topeca Endur XL is applied on fresh concrete or screeds.

Topeca Endur XL is suitable for floors requiring high mechanical requirements.

It can be applied in warehouses, industry, loading and unloading docks, tours, service stations, garages, parking lots, athletic fields, tennis courts, etc..

Use a trowel (helicopter) at low speed to compress and smooth the Topeca Endur XL. The trowel manual should only be used in areas that do not reach the machine

For a non-slip finish must pass with a stiff broom hair, After pass the trowel and once the floor has hardened somewhat.

To obtain a smooth finish must pass with a trowel at high speed, so that the pavement begins to harden.

Immediately after the finish of the Topeca Endur XL applying the curing agent Curing Topeca, reference solvent, with spray preventing from forming puddles product and a cure promoting uniform surface.