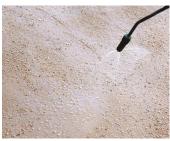

## application

Shake the Desativante Topeca before each use.

Applies to low pressure spray in continuous and uniform layer covering the entire area of the regularized and fresh concrete.

The white color of the product allows detecting areas where this has already been applied. The waiting time between the application and the wash of Desativante Topeca can vary between 6 to 18 hours, since this depends on the type of concrete (characteristics) and the atmospheric conditions and is therefore always important to conduct a preliminary test.

After setting the lower layer of concrete wash the surface layer with water jet. Adjust the pressure of the water jet according to the treated surface.