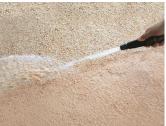

## application

Shake the Desativante Topeca before each use.

Applies to low pressure spray in continuous and uniform layer covering the entire area of the regularized and fresh concrete.

The white color of the product allows detecting areas where this has already been applied. The waiting time between the application and the wash of Desativante Topeca can vary between 6 to 18 hours, since this depends on the type of concrete (characteristics) and the atmospheric conditions and is therefore always important to conduct a preliminary test.

After setting the lower layer of concrete wash the surface layer with water jet. Adjust the pressure of the water jet according to the treated surface.