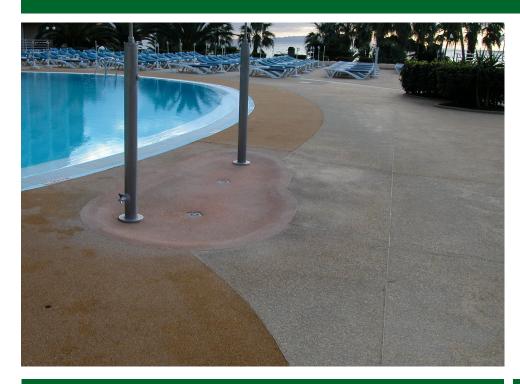

### uses

Desativante Topeca is for produce architectural concrete floors.

Allows a perfect regularity of support, easy to wash.

Desativante Topeca acts on the surface of fresh concrete functioning as an inhibitor of the concrete surface.

## surfaces

• Concrete.