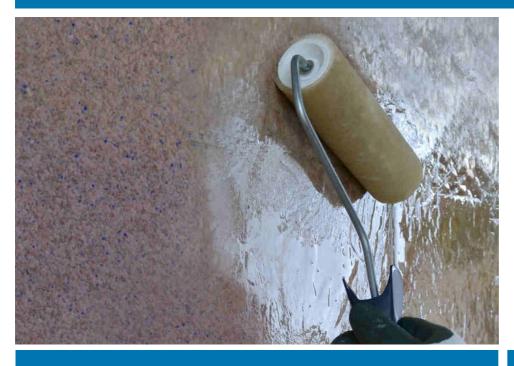

Spread the product over the entire surface with a roller or brush for fine, filling the empty

space with varnish.