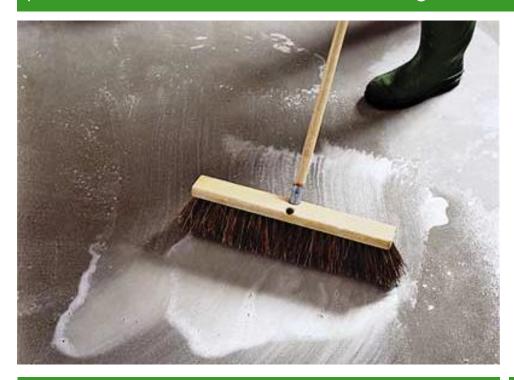

## application

The Toplimpa Bio can be used pure (for specific applications) or diluted in water in a ratio of 1 Toplimpa Bio: 4 water. Apply manually with brush over the surface.

Clean with water jet in order to clear the bracket before the surface dries.