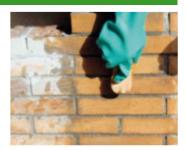

## application

The Toplimpa Bio can be used pure (for specific applications) or diluted in water in a ratio of 1 Toplimpa Bio: 4 water. Apply manually with brush over the surface.

Clean with water jet in order to clear the bracket before the surface dries.

In case of very stubborn stains, repeat the operation.