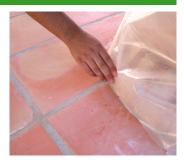

## preparation of surface

Protect all areas that may be damaged during the application of Toplimpa Bio. Apply preferably on dry substrates.